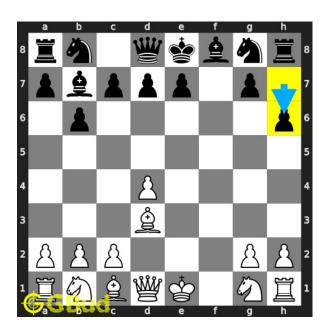

## Easy chess puzzle 0126

Figure 1: Solve this easy chess puzzle 0126. Mate in 1 move @ https://gbud.in/gc50vn1

Figure 2: Solve this chess puzzle online with solution @ https://gbud.in/gc50vn1

Dont forget to check out chess puzzles, easy chess puzzles, medium chess puzzles, hard chess puzzles and chess puzzles collections.

#### Solution 1

**Initial board position** This is the initial board position of easy chess puzzle 0126.

Figure 3: Initial board position of easy chess puzzle 0126

Move 1 Move by black

Figure 4: h6

this is a mistake by the opponent as the protection to g6 is lost.