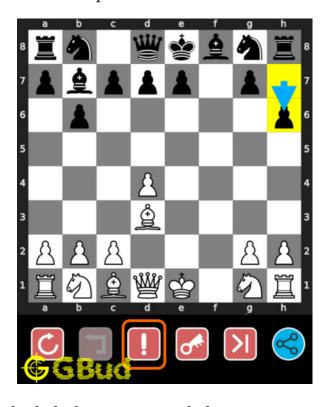

# How to get help for moves in the easy chess puzzle 0126

To get help or the possible next moves in the puzzle, , follow the steps given below

- 1. Go to the puzzle page
- 2. Click the help button (exclamation mark as shown below) to get help or suggestion on next possible move

Figure 11: Click the help button to get help on next move @ https://gbud. in/gc50vn1

Figure 12: Solve more easy puzzles @ https://gbud.in/chsezpz

Figure 13: Solve other puzzles @ https://gbud.in/chsgppz