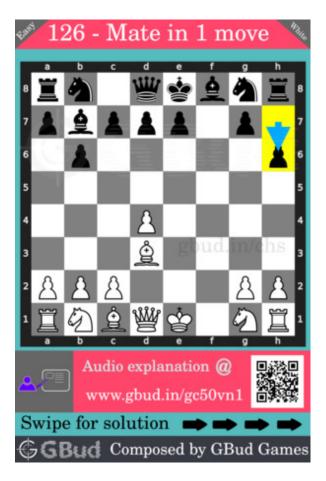

## Easy chess puzzle 0126

Figure 1: Solve this easy chess puzzle 0126. Mate in 1 move @ https://gbud.in/gc50vn1

Figure 2: Solve this chess puzzle online with solution @ https://gbud.in/gc50vn1

Dont forget to check out chess puzzles, easy chess puzzles, medium chess puzzles, hard chess puzzles and chess puzzles collections.

# Easy Chess puzzle # 0126 - Mate in 1 move

Solve this easy chess puzzle and improve your chess games through improvement of your chess strategies and chess tactics.

Puzzle No: 0126

Difficulty level: Easy

Description: Mate in 1 move

Next Move: White Player level: Beginner

Short URL for puzzle: https://gbud.in/gc50vn1