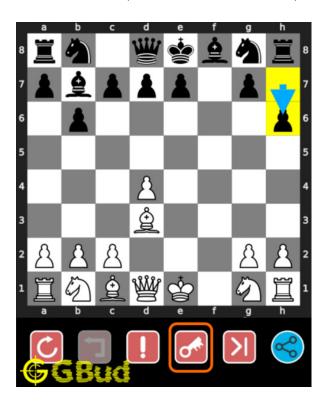

# How to view the solution to easy chess puzzle 0126

To view the solution to this puzzle, follow the steps given below

- 1. Go to the puzzle page
- 2. Click the solution button (Key as shown below) to view the solution

Figure 10: Click the solution button to view solutions @ https://gbud.in/gc50vn1