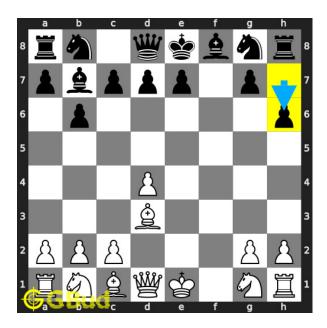

#### Solution 1

**Initial board position** This is the initial board position of easy chess puzzle 0126.

Figure 3: Initial board position of easy chess puzzle 0126

Move 1 Move by black

Figure 4: h6

this is a mistake by the opponent as the protection to g6 is lost.

#### Explanation for the moves

- 1. h6 This is a mistake by the opponent as the protection to g6 is lost.
- 2. Bg6# Your bishop moves to g6 and checkmate. Opponent's king can't move as it is blocked by friendly pieces. This is how you can mate in 1 move.
- 3. For right move You know how to gain from opponent's mistake. You have a good understanding of the game
- 4. For wrong move You missed the checkmate. Try moving the bishop