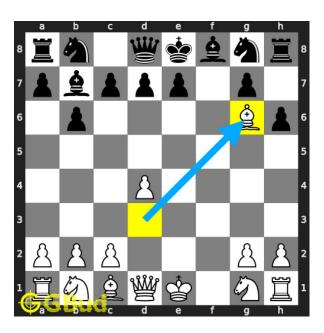

#### Move 2 Move by white

Figure 5: Bg6#

your bishop moves to g6 and checkmate. opponent's king can't move as it is blocked by friendly pieces. this is how you can mate in 1 move.

#### Explanation for the moves

- 1. h6 This is a mistake by the opponent as the protection to g6 is lost.
- 2. Bg6# Your bishop moves to g6 and checkmate. Opponent's king can't move as it is blocked by friendly pieces. This is how you can mate in 1 move.
- 3. For right move You know how to gain from opponent's mistake. You have a good understanding of the game
- 4. For wrong move You missed the checkmate. Try moving the bishop