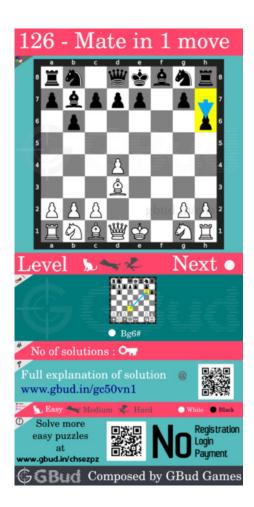

#### Move 2 Move by white

Figure 5: Bg6#

your bishop moves to g6 and checkmate. opponent's king can't move as it is blocked by friendly pieces. this is how you can mate in 1 move.

#### Right moves for the solution to the easy chess puzzle 0126

Based on the objective of the puzzle, you have to make the right moves. Following are the right moves

1. Bg6#

#### Explanation for the moves

- 1. h6 This is a mistake by the opponent as the protection to g6 is lost.
- 2. Bg6# Your bishop moves to g6 and checkmate. Opponent's king can't move as it is blocked by friendly pieces. This is how you can mate in 1 move.
- 3. For right move You know how to gain from opponent's mistake. You have a good understanding of the game
- 4. For wrong move You missed the checkmate. Try moving the bishop